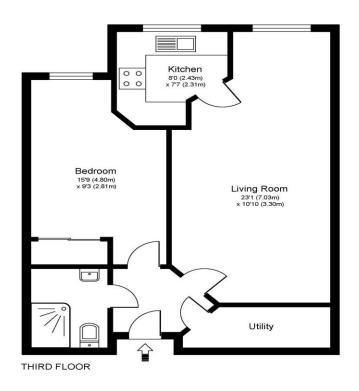

51 Ash Lodge Churchfield Road Walton on Thames Surrey KT12 2EZ

£275,000

Approximate Gross Internal Floor Area: 47 m sq / 502 sq ft

Whilst every attempt has been made to ensure the accuracy of the floor plan contained here, measurements of doors, windows and rooms are approximate and no responsibility is taken for any error, omission or misstatements. These plans are not to scale and are for representation purposes only as defined by RICS Code of Measuring Practice and should be used as such by any prospective purchaser. Specifically no guarantee is given on total square footage of the property if quoted on this plan. Any figure given is for initial guidance only and should not be relied on as a basis of valuation.